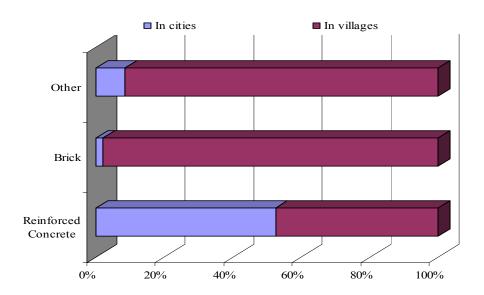

Newly built residential buildings and dwellings for the period 2004 – 2008

The majority of the newly built buildings in cities (98.4%) were of reinforced concrete and 99.7% of the new dwellings were located in them, where 0.2% of the new dwellings were in brick buildings and only 0.1% were in other buildings. 90.5% of the newly built dwellings in villages were in reinforced concrete buildings, 8.5% were in brick units and only 1.0% were in other

## Newly built dwellings in 2008 by material of the outer walls of the building they are in.

The area of the newly built dwellings in 2008 was 1 635 sq. m. or 7.5% more than in 2007 where the living floor space rose by 9.7% and reached 1 029 thousand sq. m. However the average useful area of a dwelling decreased from 80.6 sq. m. to 78.2 like it is the biggest in Gabrovo - 121.3 and Dobrich - 134.6 sq. m. and the smallest in the region of Pernik - 54.1 sq. m.