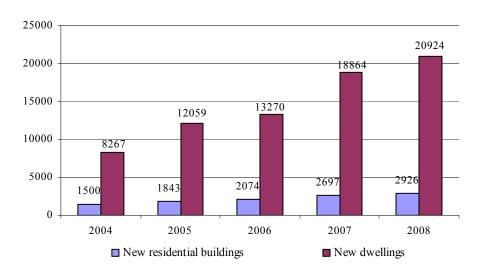

## NEWLY BUILT RESIDENTIAL BUILDINGS AND DWELLINGS IN 2008

According to the final data of the National Statistical Institute, in 2008 the newly built buildings were 2 926 which is of 8.5 % more than 2008 and the number of the new dwellings in them increased by 10.9% and reached 20 924. The trend observed in the recent years continuously increase in the number of newly built buildings and dwellings maintained in 2008.

Newly built residential buildings and dwellings for the period 2004 – 2008

The majority of the newly built buildings in cities (98.4%) were of reinforced concrete and 99.7% of the new dwellings were located in them, where 0.2% of the new dwellings were in brick buildings and only 0.1% were in other buildings. 90.5% of the newly built dwellings in villages were in reinforced concrete buildings, 8.5% were in brick units and only 1.0% were in other