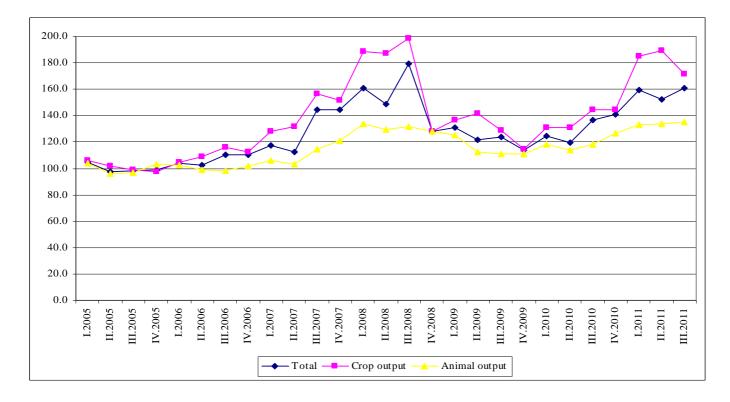

## 1. Indices of producer prices in agriculture

**The index of producer prices in agriculture** increases by 25.5% in the third quarter of 2011 as compared to the same quarter of 2010. In the crop prices have increased by 29.4% and in livestock – by 10.2% compared with the corresponding quarter of previous year. Increase was recorded in: cereals – by 31.3%, industrial crops – by 48.3%, live animals – by 1.5% and animal products – by 17.6%. Price's increasing was recorded for soft wheat – by 25.5%, maize – by 54.2%, sunflower – by 52.6%, cattle – by 6.2%, pigs – by 1.4% and cow milk - by 18.0%. Decrease was recorded in vegetables and fruits respectively 19.6% and 5.4%.

### 1. Producer prices indices in agriculture in the third quarter of 2011

|               | 2005 = 100 | 2005 = 100 $2005 = 100$ $2010 = 100$ $2010 = 100$ |       |
|---------------|------------|---------------------------------------------------|-------|
| Total         | 160.6      | 125.5                                             | 121.3 |
| Crop output   | 171.2      | 129.4                                             | 124.4 |
| Animal output | 135.1      | 110.2                                             | 109.1 |

# Figure 1. Producer prices indices in agriculture, by quarters (2005 = 100)