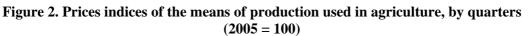

# 2. Indices of prices of means of production used in agriculture

The index of prices of means of production used in agriculture in the third quarter of 2011 is 8.8% above the same quarter of 2010. Increases were registered in the seeds and planting stock – by 0.7%, energy and fuels– by 10.1%, fertilizers - by 27.3% and animal feeding stuffs – by 15.6%.

## 2. Prices indices of the means of production used in agriculture in the third quarter of 2011

|                             | 2005 = 100 | Corresponding<br>quarter of<br>2010 = 100 | 2010 = 100 |
|-----------------------------|------------|-------------------------------------------|------------|
| Total                       | 148.7      | 108.8                                     | 109.6      |
| Seeds and planting stock    | 134.3      | 100.7                                     | 100.5      |
| Energy, fuels and others    | 158.0      | 110.1                                     | 113.2      |
| Fertilizers                 | 188.7      | 127.3                                     | 124.3      |
| Plant protection products   | 99.5       | 96.9                                      | 97.0       |
| Veterinary medical products | 115.4      | 98.9                                      | 99.3       |
| Animal feeding stuffs       | 147.4      | 115.6                                     | 116.3      |
| Maintenance of materials    | 159.5      | 101.4                                     | 101.3      |
| Maintenance of buildings    | 134.3      | 101.5                                     | 101.1      |
| Other goods and services    | 140.4      | 102.0                                     | 102.0      |