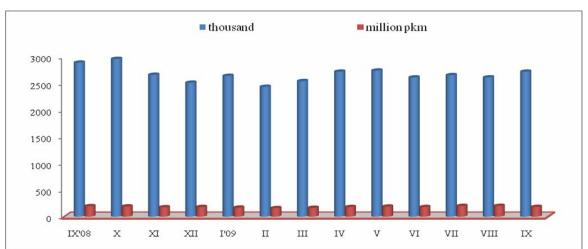

In September 2009 the passengers carried are 2 721.5 thousand or by 4.1% more than in the previous month, while the performance in passengerkilometers is by 9.3% less (182.9 million pkm in September 2009) due to the reduced average distance travelled.

Compared with the same month in 2008 the passengers transported in September 2009 are by 5.9% less and the performance in passengerkilometers decreases by 7.3%.

PASSENGERS CARRIED AND THE PERFORMANCE BY THE RAILWAY TRANSPORT

|                 | Freight carriages                    |                                          | Passenger carriages                |                                          |
|-----------------|--------------------------------------|------------------------------------------|------------------------------------|------------------------------------------|
|                 | Goods carried<br>- Thousand<br>tones | Transport<br>performance-<br>Million tkm | Passenger<br>carried -<br>Thousand | Transport<br>performance-<br>Million pkm |
| September, 2008 | 1537.0                               | 373.7                                    | 2891.4                             | 197.0                                    |
| October, 2008   | 1736.9                               | 415.1                                    | 2961.5                             | 192.0                                    |
| November, 2008  | 1494.4                               | 336.1                                    | 2663.0                             | 176.0                                    |
| December, 2008  | 1278.9                               | 292.3                                    | 2514.1                             | 181.0                                    |
| January, 2009   | 1154.3                               | 276.6                                    | 2642.7                             | 169.0                                    |
| February, 2009  | 1194.6                               | 279.3                                    | 2437.4                             | 159.7                                    |
| March, 2009     | 1216.4                               | 274.0                                    | 2544.5                             | 165.3                                    |
| April, 2009     | 1052.9                               | 248.3                                    | 2721.8                             | 180.7                                    |
| May, 2009       | 978.3                                | 258.0                                    | 2742.5                             | 189.1                                    |
| June, 2009      | 1026.5                               | 240.9                                    | 2613.3                             | 180.6                                    |
| July, 2009      | 1015.2                               | 241.9                                    | 2656.3                             | 201.4                                    |
| August, 2009    | 965.1                                | 226.2                                    | 2613.9                             | 201.5                                    |
| September, 2009 | 1001.8                               | 236.6                                    | 2721.5                             | 182.9                                    |