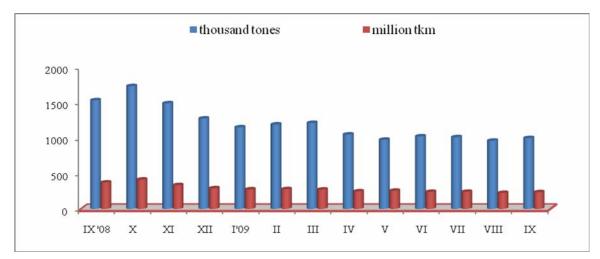

## GOODS AND PASSENGERS CARRIED BY THE RAILWAY TRANSPORT IN SEPTEMBER 2009

Goods carried by the railway transport in September 2009 are 1 001.8 thousand tones or by 3.8% more than the previous month, which is due to the increased volume of the national carriages. At the same time compared with the same month of the previous year the goods carried decreased by 34.8%, as the biggest decrease is in the national carriages – with 383.2 thousand tones.

In September 2009 the performance in tonkilometers increases by 4.6% compared with the previous month and reaches 236.6 million tkm. Compared with the same month in 2008 there is a decrease by 36.6%.

GOODS CARRIED AND THE PERFORMANCE BY THE RAILWAY TRANSPORT

|                 | Freight carriages                    |                                          | Passenger carriages                |                                          |
|-----------------|--------------------------------------|------------------------------------------|------------------------------------|------------------------------------------|
|                 | Goods carried<br>- Thousand<br>tones | Transport<br>performance-<br>Million tkm | Passenger<br>carried -<br>Thousand | Transport<br>performance-<br>Million pkm |
| September, 2008 | 1537.0                               | 373.7                                    | 2891.4                             | 197.0                                    |
| October, 2008   | 1736.9                               | 415.1                                    | 2961.5                             | 192.0                                    |
| November, 2008  | 1494.4                               | 336.1                                    | 2663.0                             | 176.0                                    |
| December, 2008  | 1278.9                               | 292.3                                    | 2514.1                             | 181.0                                    |
| January, 2009   | 1154.3                               | 276.6                                    | 2642.7                             | 169.0                                    |
| February, 2009  | 1194.6                               | 279.3                                    | 2437.4                             | 159.7                                    |
| March, 2009     | 1216.4                               | 274.0                                    | 2544.5                             | 165.3                                    |
| April, 2009     | 1052.9                               | 248.3                                    | 2721.8                             | 180.7                                    |
| May, 2009       | 978.3                                | 258.0                                    | 2742.5                             | 189.1                                    |
| June, 2009      | 1026.5                               | 240.9                                    | 2613.3                             | 180.6                                    |
| July, 2009      | 1015.2                               | 241.9                                    | 2656.3                             | 201.4                                    |
| August, 2009    | 965.1                                | 226.2                                    | 2613.9                             | 201.5                                    |
| September, 2009 | 1001.8                               | 236.6                                    | 2721.5                             | 182.9                                    |