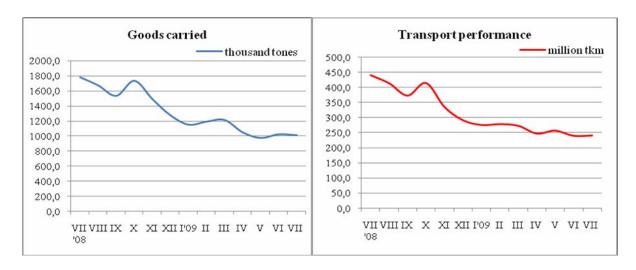

## GOODS CARRIED AND PERFORMANCE BY THE RAILWAY TRANSPORT

In July 2009 the passengers carried are 2 656.3 thousand passengers or by 1.6% more as compared to the previous month, and transport performance increase by 11.5% up to 201.4 mln.pkm, which is due to the growth in international carriages, respectively by 45.3 thousand passengers and by 5.8 mln.pkm

## GOODS AND PASSENGERS CARRIED BY THE RAILWAY TRANSPORT IN JULY 2009

Goods carried by the railway transport in July 2009 are 1 015,2 thousand tons or by 1.1% less in comparison with the previous month, which is due to a decrease by 10.5% in the international carriages. In comparison with the same month of 2008, the goods carried in July decrease by 43.1%, which is due to the drop in the national carriages, as well as in the international ones.

In July the transport performance, measured in ton kilometers increase by 0.4% in comparison with the previous month, reaching 241.9 mln. tkms. At the same time, the transport performance lessen by 45.2% as compared to the corresponding month of 2008, as the most significant is the drop in the national carriages – by 128.9 mln. tkms.

## GOODS AND PASSENGERS CARRIED BY RAILWAY TRANSPORT BY MONTHS

|                 | Freight carriages                      |                                          | Passenger carriages                |                                          |
|-----------------|----------------------------------------|------------------------------------------|------------------------------------|------------------------------------------|
|                 | Goods<br>carried-<br>Thousand<br>tones | Transport<br>performance-<br>Million tkm | Passenger<br>carried -<br>Thousand | Transport<br>performance-<br>Million pkm |
| July, 2008      | 1783.1                                 | 440.9                                    | 2934.1                             | 221.6                                    |
| August, 2008    | 1675.2                                 | 414.4                                    | 2812.2                             | 223.0                                    |
| September, 2008 | 1537.0                                 | 373.7                                    | 2891.4                             | 197.0                                    |
| October, 2008   | 1736.9                                 | 415.1                                    | 2961.5                             | 192.0                                    |
| November, 2008  | 1494.4                                 | 336.1                                    | 2663.0                             | 176.0                                    |
| December, 2008  | 1278.9                                 | 292.3                                    | 2514.1                             | 181.0                                    |
| January, 2009   | 1154.3                                 | 276.6                                    | 2642.7                             | 169.0                                    |
| February, 2009  | 1194.6                                 | 279.3                                    | 2437.4                             | 159.7                                    |
| March, 2009     | 1216.4                                 | 274.0                                    | 2544.5                             | 165.3                                    |
| April, 2009     | 1052.9                                 | 248.3                                    | 2721.8                             | 180.7                                    |
| May, 2009       | 978.3                                  | 258.0                                    | 2742.5                             | 189.1                                    |
| June, 2009      | 1026.5                                 | 240.9                                    | 2613.3                             | 180.6                                    |
| July, 2009      | 1015.2                                 | 241.9                                    | 2656.3                             | 201.4                                    |