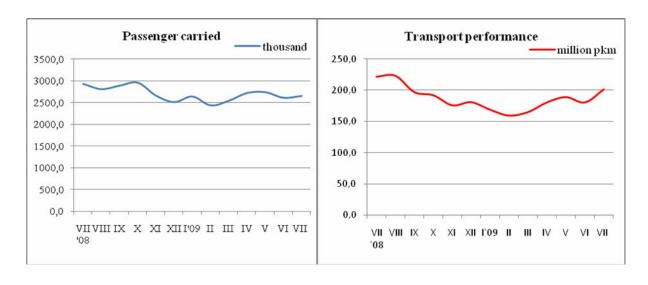

## PASSENGERS CARRIED AND PERFORMANCE BY RAILWAY TRANSPORT

## GOODS CARRIED AND PERFORMANCE BY THE RAILWAY TRANSPORT

In July 2009 the passengers carried are 2 656.3 thousand passengers or by 1.6% more as compared to the previous month, and transport performance increase by 11.5% up to 201.4 mln.pkm, which is due to the growth in international carriages, respectively by 45.3 thousand passengers and by 5.8 mln.pkm

As compared to the same month of 2008, the passengers carried by the railway transport in July 2009 are by 9.5% less, and the performance in passengerkilometers decrease by 9.1% .

## GOODS AND PASSENGERS CARRIED BY RAILWAY TRANSPORT BY MONTHS

|                 | Freight carriages                      |                                          | Passenger carriages                |                                          |
|-----------------|----------------------------------------|------------------------------------------|------------------------------------|------------------------------------------|
|                 | Goods<br>carried-<br>Thousand<br>tones | Transport<br>performance-<br>Million tkm | Passenger<br>carried -<br>Thousand | Transport<br>performance-<br>Million pkm |
| July, 2008      | 1783.1                                 | 440.9                                    | 2934.1                             | 221.6                                    |
| August, 2008    | 1675.2                                 | 414.4                                    | 2812.2                             | 223.0                                    |
| September, 2008 | 1537.0                                 | 373.7                                    | 2891.4                             | 197.0                                    |
| October, 2008   | 1736.9                                 | 415.1                                    | 2961.5                             | 192.0                                    |
| November, 2008  | 1494.4                                 | 336.1                                    | 2663.0                             | 176.0                                    |
| December, 2008  | 1278.9                                 | 292.3                                    | 2514.1                             | 181.0                                    |
| January, 2009   | 1154.3                                 | 276.6                                    | 2642.7                             | 169.0                                    |
| February, 2009  | 1194.6                                 | 279.3                                    | 2437.4                             | 159.7                                    |
| March, 2009     | 1216.4                                 | 274.0                                    | 2544.5                             | 165.3                                    |
| April, 2009     | 1052.9                                 | 248.3                                    | 2721.8                             | 180.7                                    |
| May, 2009       | 978.3                                  | 258.0                                    | 2742.5                             | 189.1                                    |
| June, 2009      | 1026.5                                 | 240.9                                    | 2613.3                             | 180.6                                    |
| July, 2009      | 1015.2                                 | 241.9                                    | 2656.3                             | 201.4                                    |