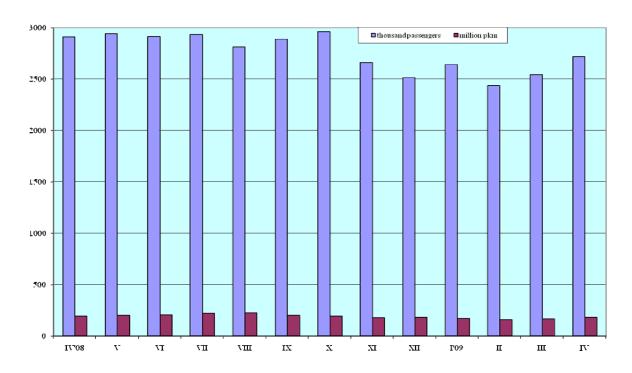

## GOODS AND PASSENGERS CARRIED BY THE RAILWAY TRANSPORT BY MONTHS

|                 | Freight carriages                 |                              | Passenger carriages                 |                              |
|-----------------|-----------------------------------|------------------------------|-------------------------------------|------------------------------|
|                 | Goods carried -<br>thousand tones | Performance -<br>million tkm | Passengers<br>carried -<br>thousand | Performance -<br>million pkm |
| April, 2008     | 1682.5                            | 419.7                        | 2911.1                              | 192.0                        |
| May, 2008       | 1616.9                            | 420.5                        | 2942.7                              | 199.0                        |
| June, 2008      | 1718.3                            | 429.7                        | 2914.8                              | 202.0                        |
| July, 2008      | 1783.1                            | 440.9                        | 2934.1                              | 221.6                        |
| August, 2008    | 1675.2                            | 414.4                        | 2812.2                              | 223.0                        |
| September, 2008 | 1537.0                            | 373.7                        | 2891.4                              | 197.0                        |
| October, 2008   | 1736.9                            | 415.1                        | 2961.5                              | 192.0                        |
| November, 2008  | 1494.4                            | 336.1                        | 2663.0                              | 176.0                        |
| December, 2008  | 1278.9                            | 292.3                        | 2514.1                              | 181.0                        |
| January, 2009   | 1154.3                            | 276.6                        | 2642.7                              | 169.0                        |
| February, 2009  | 1194.6                            | 279.3                        | 2437.4                              | 159.7                        |
| March, 2009     | 1216.4                            | 274.0                        | 2544.5                              | 165.3                        |
| April, 2009     | 1052.9                            | 248.3                        | 2721.8                              | 180.7                        |