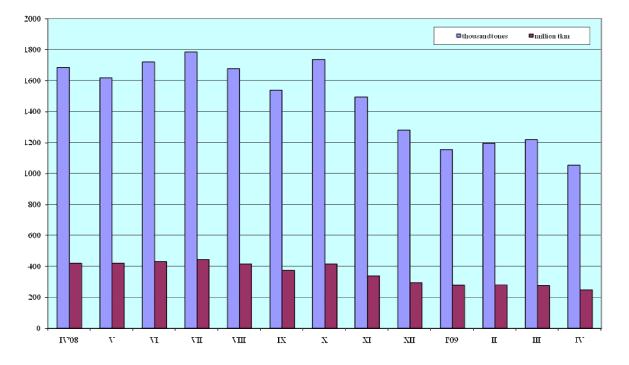

## GOODS AND PASSENGERS CARRIED BY THE RAILWAY TRANSPORT BY MONTHS

|                 | Freight carriages                 |                              | Passenger carriages                 |                              |
|-----------------|-----------------------------------|------------------------------|-------------------------------------|------------------------------|
|                 | Goods carried -<br>thousand tones | Performance -<br>million tkm | Passengers<br>carried -<br>thousand | Performance -<br>million pkm |
| April, 2008     | 1682.5                            | 419.7                        | 2911.1                              | 192.0                        |
| May, 2008       | 1616.9                            | 420.5                        | 2942.7                              | 199.0                        |
| June, 2008      | 1718.3                            | 429.7                        | 2914.8                              | 202.0                        |
| July, 2008      | 1783.1                            | 440.9                        | 2934.1                              | 221.6                        |
| August, 2008    | 1675.2                            | 414.4                        | 2812.2                              | 223.0                        |
| September, 2008 | 1537.0                            | 373.7                        | 2891.4                              | 197.0                        |
| October, 2008   | 1736.9                            | 415.1                        | 2961.5                              | 192.0                        |
| November, 2008  | 1494.4                            | 336.1                        | 2663.0                              | 176.0                        |
| December, 2008  | 1278.9                            | 292.3                        | 2514.1                              | 181.0                        |
| January, 2009   | 1154.3                            | 276.6                        | 2642.7                              | 169.0                        |
| February, 2009  | 1194.6                            | 279.3                        | 2437.4                              | 159.7                        |
| March, 2009     | 1216.4                            | 274.0                        | 2544.5                              | 165.3                        |
| April, 2009     | 1052.9                            | 248.3                        | 2721.8                              | 180.7                        |