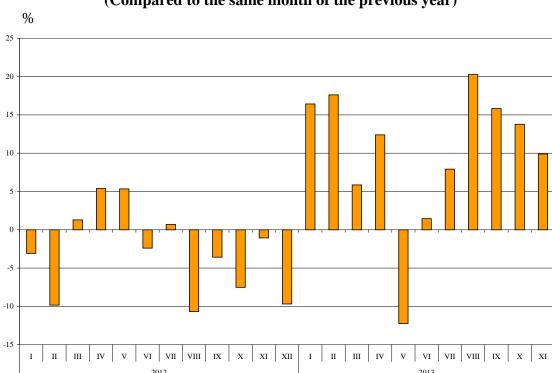

In **November 2013** the exports to the EU has increased by 9.9% compared to the corresponding month of the previous year and has amounted to 2.5 Billion BGN.

Figure 1. Nominal value<sup>1</sup> change of exports of Bulgaria to EU for the period 2012 - 2013 (Compared to the same month of the previous year)