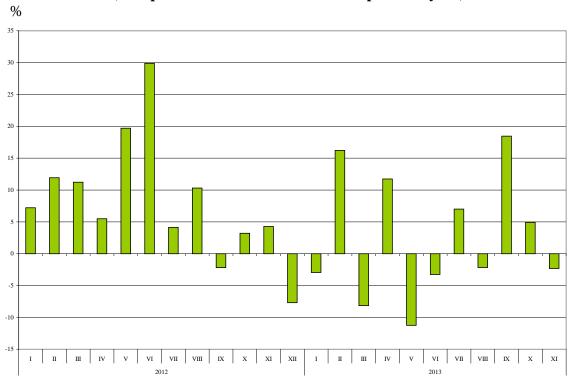

Figure 2. Nominal value change of imports of Bulgaria from EU for the period 2012 - 2013 (Compared to the same month of the previous year)

The foreign trade balance of Bulgaria (export FOB - import CIF) with EU in the period January -November 2013 was negative and has added up to 3 273.0 Million BGN (Annex, Table 1). At FOB/FOB prices (after elimination of transport and insurance costs on imports) the trade balance was also negative and has amounted to 2 006.9 Million BGN.