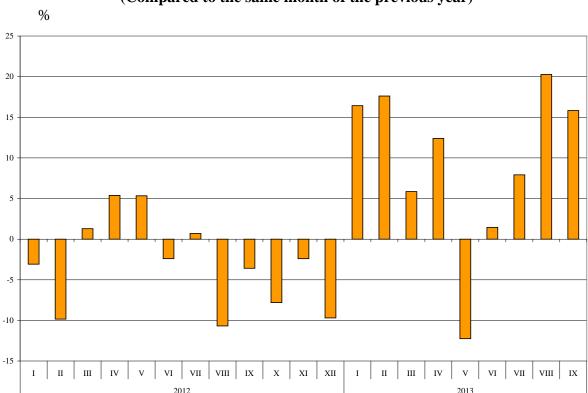

In **September 2013** the exports to the EU increased by 15.8% compared to the corresponding month of the previous year and amounted to 2.5 Billion BGN.

Figure 1. Nominal value<sup>1</sup> change of exports of Bulgaria to EU for the period 2012 – 2013 (Compared to the same month of the previous year)

Figure 2. Nominal value<sup>1</sup> change of imports of Bulgaria from EU for the period 2012 – 2013 (Compared to the same month of the previous year)

The **foreign trade balance** of Bulgaria (export FOB - import CIF) **with EU** in the period January – September 2013 was negative and added up to 2 705.7 Million BGN (Annex, Table 1). At FOB/FOB prices (after elimination of transport and insurance costs on imports) the trade balance was also negative and amounted to 1 687.0 Million BGN.