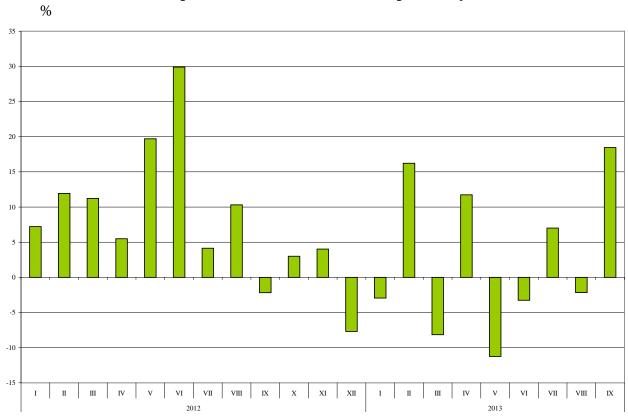

In September 2013 the Bulgarian imports from the EU Member States increased by 18.5% compared to the corresponding month of the previous year and amounted to 2.8 Billion BGN at CIF prices.

-

<sup>&</sup>lt;sup>1</sup> Value changes at current prices.

Figure 2. Nominal value<sup>1</sup> change of imports of Bulgaria from EU for the period 2012 – 2013 (Compared to the same month of the previous year)

The **foreign trade balance** of Bulgaria (export FOB - import CIF) **with EU** in the period January – September 2013 was negative and added up to 2 705.7 Million BGN (Annex, Table 1). At FOB/FOB prices (after elimination of transport and insurance costs on imports) the trade balance was also negative and amounted to 1 687.0 Million BGN.